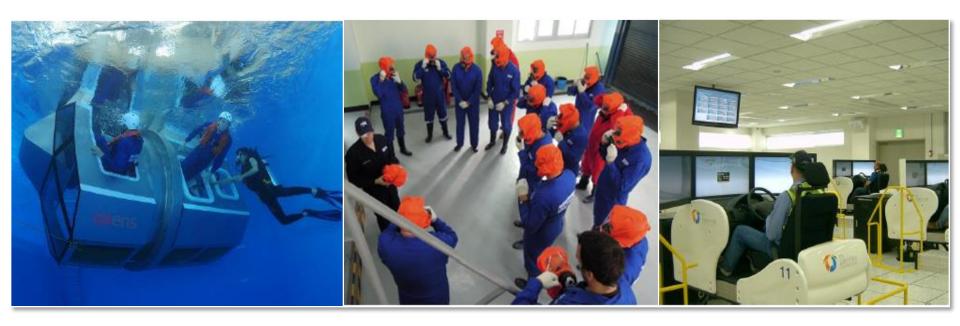

### **HSE TRAINING**

- ✓ OPITO approved Training Courses
- √ Venues available in Training center / Shipyard site office
- ✓ Meeting Global Safety Guidelines including Clients' own Policy
- ✓ Bilingual Instructors in English & Korean

### **Program**

- BOSIET / HUET / FOET
- NEBOSH HSW / IGC
- Working at Height
- Confined Space Entry
- Defensive Driving Course
- Emergency First Aid
- Fire Fighting Training
- Scaffold Inspection Course
- Authorized Gas Tester Course
- · Certified Welding Inspector