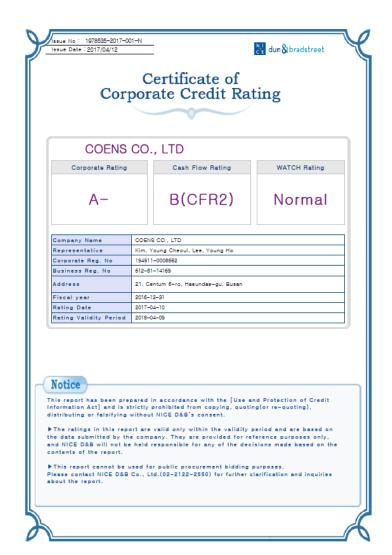

### Turnover 2012 - 2017

| YEAR           | 2012  | 2013 | 2014  | 2015  | 2016  | 2017 |
|----------------|-------|------|-------|-------|-------|------|
| Million<br>USD | 208.8 | 310  | 390.4 | 357.2 | 277.1 | 213  |