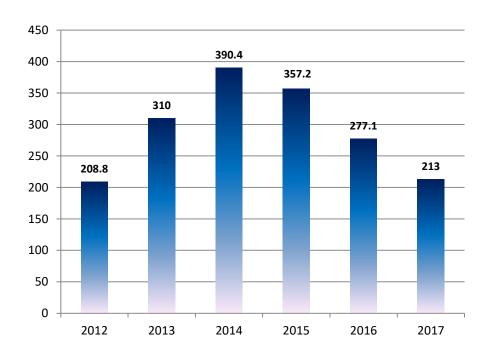

### **FINANCE**

### Turnover 2012 - 2017

| YEAR           | 2012  | 2013 | 2014  | 2015  | 2016  | 2017 |
|----------------|-------|------|-------|-------|-------|------|
| Million<br>USD | 208.8 | 310  | 390.4 | 357.2 | 277.1 | 213  |